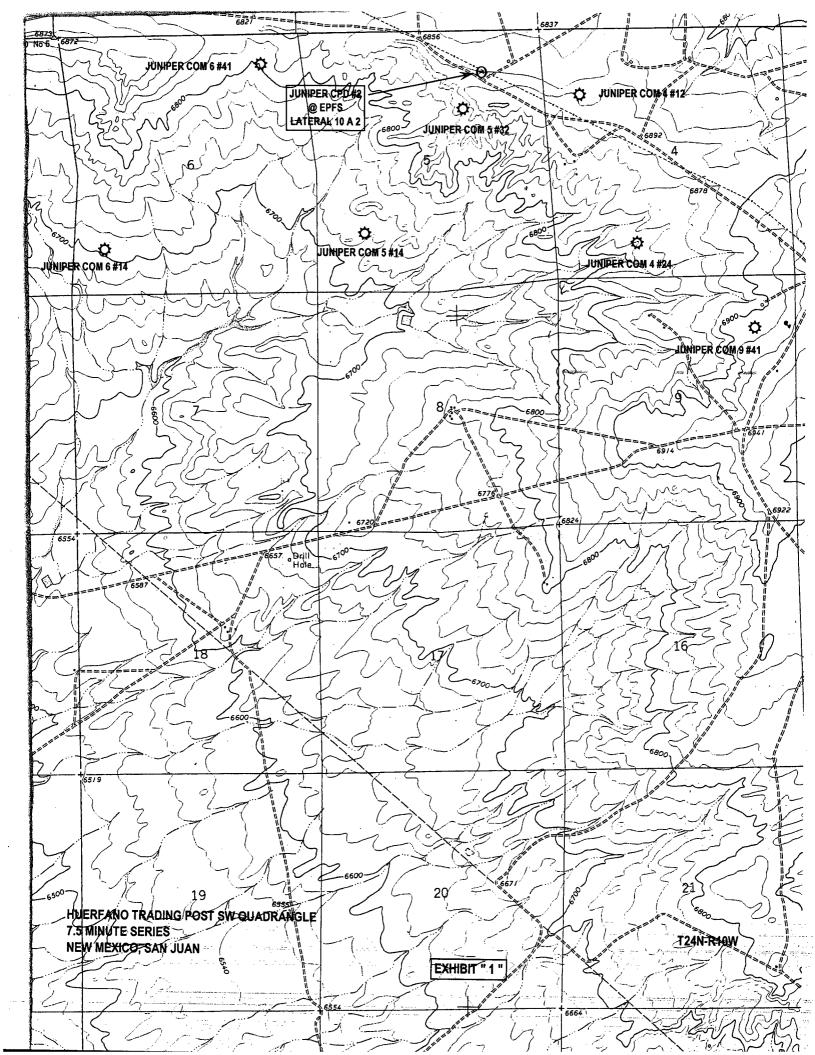

### **Application for Surface Commingling**

Wednesday, July 20, 2005 Page 2

Natural Gas gathering system, lateral 10A2, in Lot 2 (the NWNE) of Section 05 – Twp 24N – Rge 10W (meter number 85-645-01).

- 2. Location Map. Exhibit 1 is a topographic map showing the locations of the wells subject to this Application for Surface Commingling.
- 3. Well, Locations and Lease Numbers. Exhibit 2 consists of acreage dedication plats for the subject wells. The wells and acreage dedications are tabulated below.