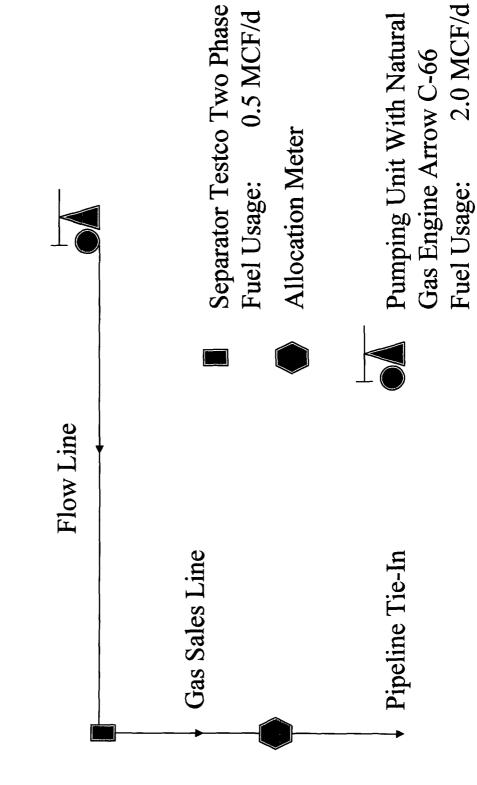

- 4. Schematic Diagram. Exhibits 5, 5A, 7, 7A & 7B are schematic diagrams of the proposed surface commingling facilities.
- 5. Lease Use Gas. Each well has a pumping unit that uses approximately 2.0 MCFD of lease use gas and a separator that uses approximately 0.5 MCFD of lease use gas. When and if additional equipment is added to the system, such as a natural gas compressor, lease use gas to operate such equipment will be split equally between producing wells upstream of such equipment.
- 6. **Mechanical Integrity.** The main line portion of Applicant's system of flow lines is a 4" diameter 0.188" wall thickness grade B X42 steel pipe with an internal yield pressure rating of 2370 psig. This main line portion and its connections have been tested to 500 psig. The trunk lines to individual wells are 4" diameter polyethelene PE3408 SDR7 pipe with an internal yield pressure of 264 psig. These trunk lines and their connections were tested to 200 psig. The average operating pressure of El Paso's lateral 10A2 is 100 psig; the maximum allowable operating pressure is 150 psig.
- 7. **Production Gravity/BTU.** Production data is attached as Exhibits 4A 4B. Gas Analysis reports are attached as Exhibits 4C 4D. None of the wells will produce liquid hydrocarbons.
- 8. Allocation Formula. All wells have an allocation meter on location. The production assigned to each well will be the integrated volume from the CPD meter less the sum of the other allocation meters plus lease use gas. As an example, the CPD meter

1. **Proposed System.** Surface commingling will allow production through a single compressor, thereby allowing the containment of operating costs and prolonging the economic life of the wells. The wells will be commingled upstream of a CPD meter to reduce measurement costs. All wells will have an allocation meter on location. El Paso will maintain the CPD meter and the applicant, Coleman Oil & Gas, Inc. ("Coleman") will maintain the allocation meters. The gas will flow into the El Paso