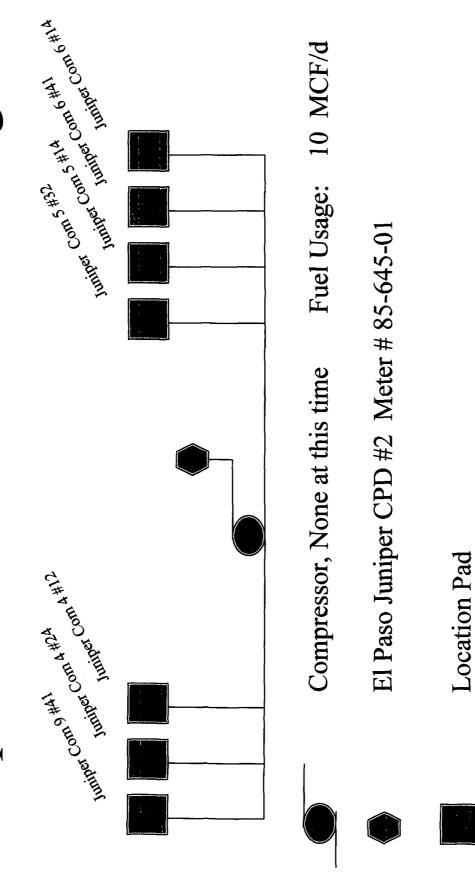

### **TOWNSHIP 24 NORTH, RANGE 10 WEST, NMPM**

Juniper Com 4 # 24 Section 04 SESW(N) API 30-045-31413 Juniper Com 9 # 41 Section 09 NENE(A) API 30-045-31418 Basin Fruitland Coal San Juan County, New Mexico

The meter point of custody transfer is being changed from the Juniper CPD #1 at El Paso CPD Meter # 98-708-01 to Juniper CPD #2 at El Paso CPD Meter # 85-645-01. The reason for the change is to utilize compression that is under capacity and to reduce the load on compression that is at full capacity. Division Form C-107-B is attached.

1. **Proposed System.** Surface commingling will allow production through a single compressor, thereby allowing the containment of operating costs and prolonging the economic life of the wells. The wells will be commingled upstream of a CPD meter to reduce measurement costs. All wells will have an allocation meter on location. El Paso will maintain the CPD meter and the applicant, Coleman Oil & Gas, Inc. ("Coleman") will maintain the allocation meters. The gas will flow into the El Paso

- 4. Schematic Diagram. Exhibits 5, 5A, 7, 7A & 7B are schematic diagrams of the proposed surface commingling facilities.
- 5. Lease Use Gas. Each well has a pumping unit that uses approximately 2.0 MCFD of lease use gas and a separator that uses approximately 0.5 MCFD of lease use gas. When and if additional equipment is added to the system, such as a natural gas compressor, lease use gas to operate such equipment will be split equally between producing wells upstream of such equipment.
- 6. **Mechanical Integrity.** The main line portion of Applicant's system of flow lines is a 4" diameter 0.188" wall thickness grade B X42 steel pipe with an internal yield pressure rating of 2370 psig. This main line portion and its connections have been tested to 500 psig. The trunk lines to individual wells are 4" diameter polyethelene PE3408 SDR7 pipe with an internal yield pressure of 264 psig. These trunk lines and their connections were tested to 200 psig. The average operating pressure of El Paso's lateral 10A2 is 100 psig; the maximum allowable operating pressure is 150 psig.
- 7. **Production Gravity/BTU.** Production data is attached as Exhibits 4A 4B. Gas Analysis reports are attached as Exhibits 4C 4D. None of the wells will produce liquid hydrocarbons.
- 8. Allocation Formula. All wells have an allocation meter on location. The production assigned to each well will be the integrated volume from the CPD meter less the sum of the other allocation meters plus lease use gas. As an example, the CPD meter