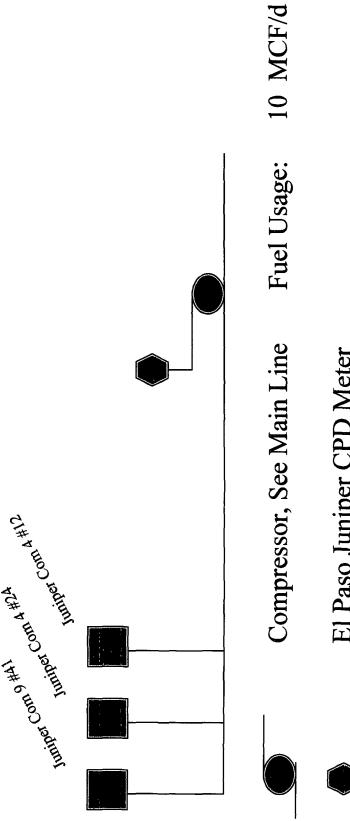

### **TOWNSHIP 24 NORTH, RANGE 10 WEST, NMPM**

Juniper Com 4 # 24 Section 04 SESW(N) API 30-045-31413 Juniper Com 9 # 41 Section 09 NENE(A) API 30-045-31418 Basin Fruitland Coal San Juan County, New Mexico

The meter point of custody transfer is being changed from the Juniper CPD #1 at El Paso CPD Meter # 98-708-01 to Juniper CPD #2 at El Paso CPD Meter # 85-645-01. The reason for the change is to utilize compression that is under capacity and to reduce the load on compression that is at full capacity. Division Form C-107-B is attached.

1. **Proposed System.** Surface commingling will allow production through a single compressor, thereby allowing the containment of operating costs and prolonging the economic life of the wells. The wells will be commingled upstream of a CPD meter to reduce measurement costs. All wells will have an allocation meter on location. El Paso will maintain the CPD meter and the applicant, Coleman Oil & Gas, Inc. ("Coleman") will maintain the allocation meters. The gas will flow into the El Paso

- 4. Schematic Diagram. Exhibits 5, 5A, 7, 7A & 7B are schematic diagrams of the proposed surface commingling facilities.
- 5. Lease Use Gas. Each well has a pumping unit that uses approximately 2.0 MCFD of lease use gas and a separator that uses approximately 0.5 MCFD of lease use gas. When and if additional equipment is added to the system, such as a natural gas compressor, lease use gas to operate such equipment will be split equally between producing wells upstream of such equipment.
- 6. **Mechanical Integrity.** The main line portion of Applicant's system of flow lines is a 4" diameter 0.188" wall thickness grade B X42 steel pipe with an internal yield pressure rating of 2370 psig. This main line portion and its connections have been tested to 500 psig. The trunk lines to individual wells are 4" diameter polyethelene PE3408 SDR7 pipe with an internal yield pressure of 264 psig. These trunk lines and their connections were tested to 200 psig. The average operating pressure of El Paso's lateral 10A2 is 100 psig; the maximum allowable operating pressure is 150 psig.
- 7. **Production Gravity/BTU.** Production data is attached as Exhibits 4A 4B. Gas Analysis reports are attached as Exhibits 4C 4D. None of the wells will produce liquid hydrocarbons.
- 8. Allocation Formula. All wells have an allocation meter on location. The production assigned to each well will be the integrated volume from the CPD meter less the sum of the other allocation meters plus lease use gas. As an example, the CPD meter