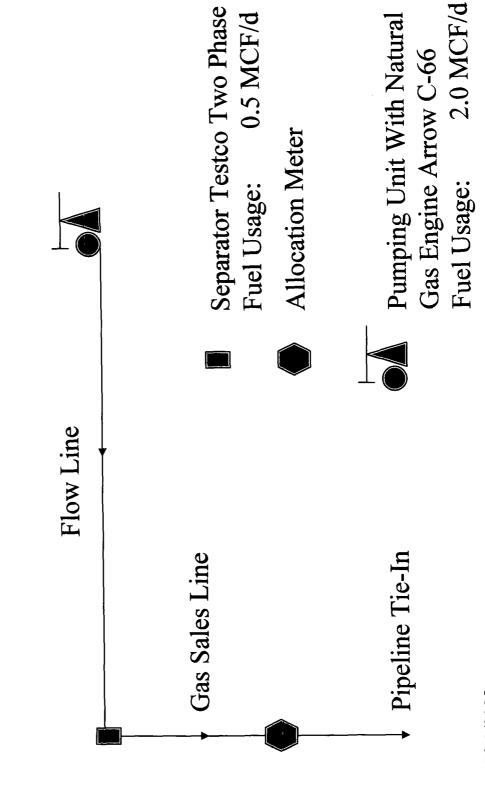

- 4. Schematic Diagram. Exhibits 5, 5A, 7, 7A & 7B are schematic diagrams of the proposed surface commingling facilities.
- 5. Lease Use Gas. Each well has a pumping unit that uses approximately 2.0 MCFD of lease use gas and a separator that uses approximately 0.5 MCFD of lease use gas. When and if additional equipment is added to the system, such as a natural gas compressor, lease use gas to operate such equipment will be split equally between producing wells upstream of such equipment.
- 6. **Mechanical Integrity.** The main line portion of Applicant's system of flow lines is a 4" diameter 0.188" wall thickness grade B X42 steel pipe with an internal yield pressure rating of 2370 psig. This main line portion and its connections have been tested to 500 psig. The trunk lines to individual wells are 4" diameter polyethelene PE3408 SDR7 pipe with an internal yield pressure of 264 psig. These trunk lines and their connections were tested to 200 psig. The average operating pressure of El Paso's lateral 10A2 is 100 psig; the maximum allowable operating pressure is 150 psig.
- 7. **Production Gravity/BTU.** Production data is attached as Exhibits 4A 4B. Gas Analysis reports are attached as Exhibits 4C 4D. None of the wells will produce liquid hydrocarbons.
- 8. Allocation Formula. All wells have an allocation meter on location. The production assigned to each well will be the integrated volume from the CPD meter less the sum of the other allocation meters plus lease use gas. As an example, the CPD meter

1. **Proposed System.** Surface commingling will allow production through a single compressor, thereby allowing the containment of operating costs and prolonging the economic life of the wells. The wells will be commingled upstream of a CPD meter to reduce measurement costs. All wells will have an allocation meter on location. El Paso will maintain the CPD meter and the applicant, Coleman Oil & Gas, Inc. ("Coleman") will maintain the allocation meters. The gas will flow into the El Paso